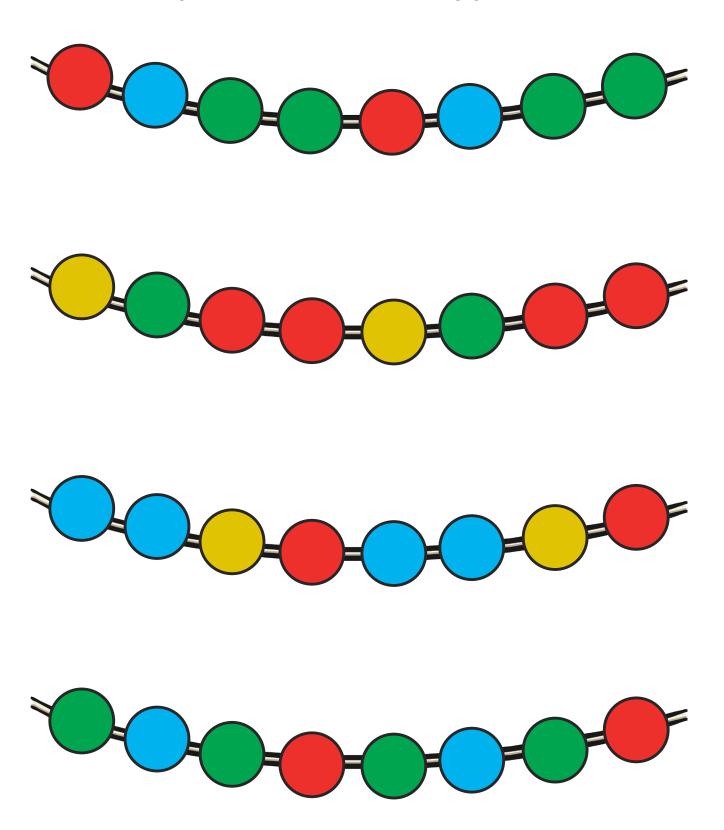

# **Threading Cards**

Instructions: Thread your cotton through each hole, following the pattern round.

Can you make these patterns using your beads?

Can you make these patterns using your beads?