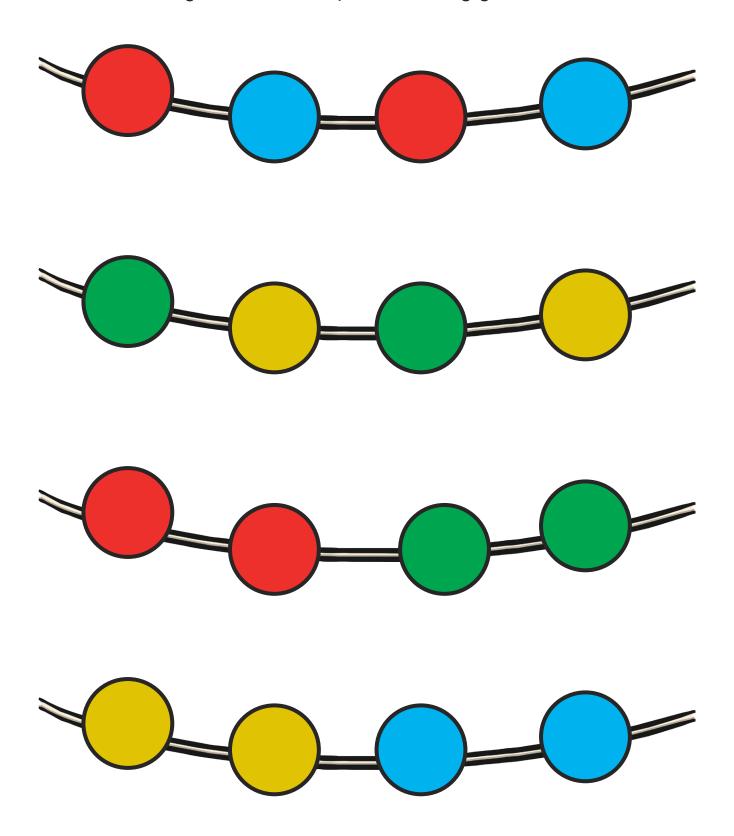

# **Threading Cards**

Instructions: Thread your cotton through each hole, following the pattern round.

Can you make these patterns using your beads?

Can you make these patterns using your beads?