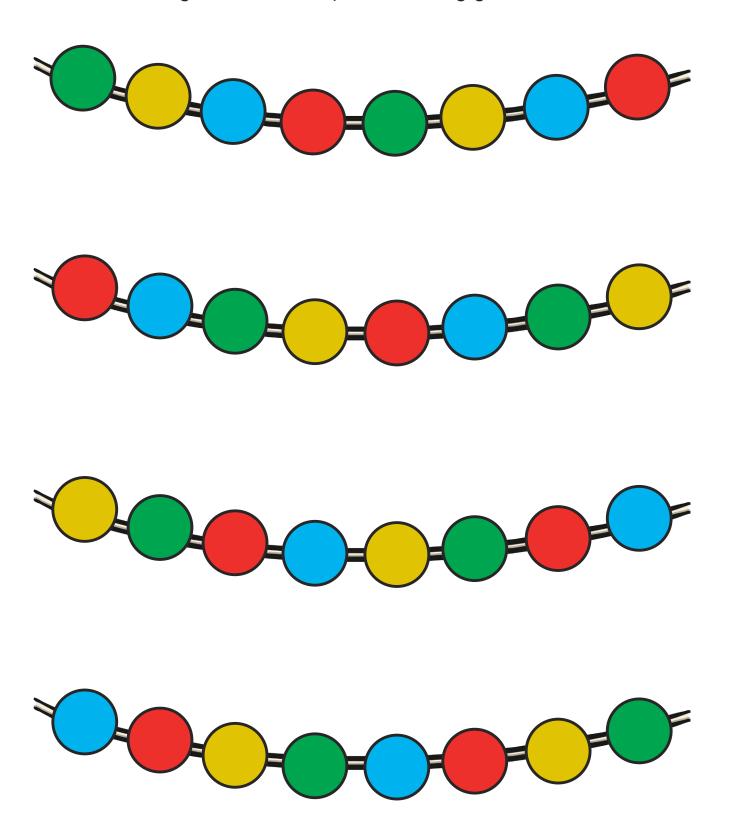

# **Threading Cards**

Instructions: Thread your cotton through each hole, following the pattern round.

Can you make these patterns using your beads?

Can you make these patterns using your beads?