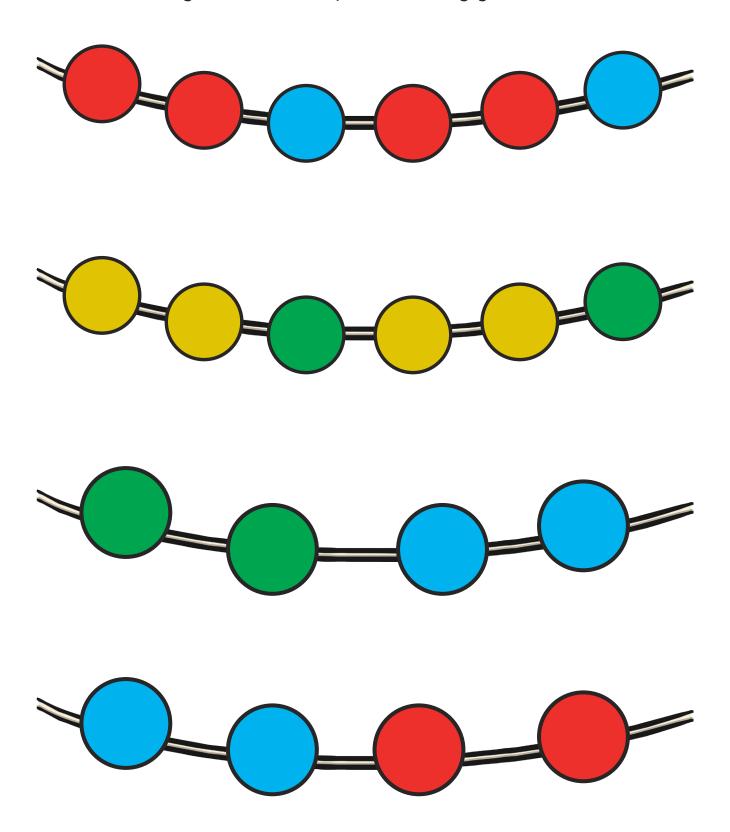

# **Threading Cards**

Instructions: Thread your cotton through each hole, following the pattern round.

Can you make these patterns using your beads?

Can you make these patterns using your beads?